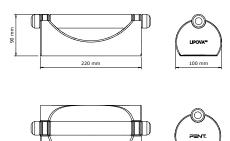

## PENT. LIPOVA TM



PENT. LIPOVA <sup>™</sup> Luxury Push Up Bars

Push-ups are one of the basic weight training. LIPOVA<sup>™</sup> luxury push-up bars are an excellent way to get the most out of this exercise.

## DIMENSIONS



## WEIGHT

| NET   | 3 kg |
|-------|------|
| GROSS | 4 kg |

## **COLOUR & MATERIAL**

| WOOD         |         |               |        |                |
|--------------|---------|---------------|--------|----------------|
| BLACK<br>ASH | ASH     | ASH<br>WALNUT | WALNUT | DARK<br>WALNUT |
| STEEL        |         |               |        |                |
| STAINLESS    |         |               |        |                |
| GENUINE      | LEATHER |               |        |                |
|              |         |               |        |                |
| BEIGE        | BROWN   | BLACK         | GREY   | WHITE          |



PENT. Luxury Fitness Equipment ul. Wędrowców 112 43-300 Bielsko-Biała T: + 48 33 810 50 63 M: + 48 605 959 444 info@pentfitness.com www.pentfitness.com