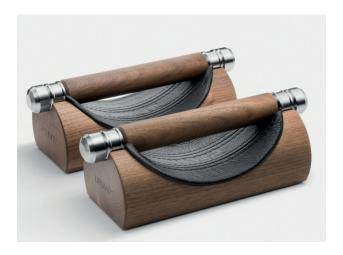

## PENT. LIPOVA TM

PENT. LIPOVA <sup>™</sup> Luxury Push Up Bars

Push-ups are one of the basic weight training. LIPOVA<sup>™</sup> luxury push-up bars are an excellent way to get the most out of this exercise.

## **COLOUR & MATERIAL**

| WOOD         |         |               |        |                |
|--------------|---------|---------------|--------|----------------|
| BLACK<br>ASH | ASH     | ASH<br>WALNUT | WALNUT | DARK<br>WALNUT |
| STEEL        |         |               |        |                |
| STAINLESS    |         |               |        |                |
| GENUINE      | LEATHER |               |        |                |
|              |         |               |        |                |
| BEIGE        | BROWN   | BLACK         | GREY   | WHITE          |